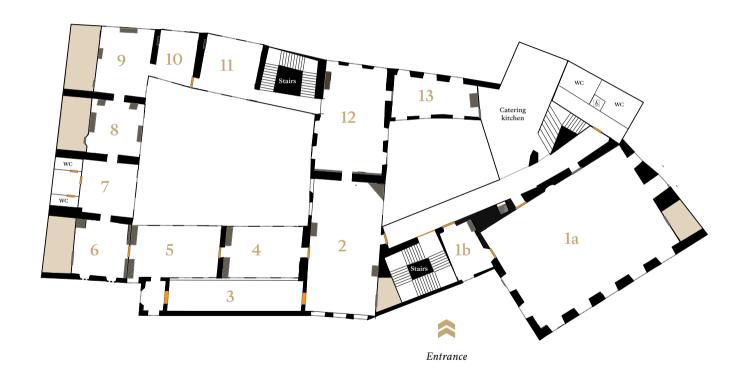

# FLOORPLAN - FIRST FLOOR

| Room                        | Dimensions (m) | Space (m²) | Cocktail<br>Welcome Drink | Buffet<br>(Standing<br>Cocktail Tables) | Banquet<br>(Seated Round<br>Tables 10 pax) | Theater<br>Concert<br>Wedding Ceremony | I-Shape   |
|-----------------------------|----------------|------------|---------------------------|-----------------------------------------|--------------------------------------------|----------------------------------------|-----------|
|                             |                |            |                           | 00                                      |                                            | 0000                                   |           |
| 1a: Imperial Hall           | 18.4 x 13.3    | 245        | 200                       | 160                                     | 180                                        | 280                                    | 140       |
| 1b: Prince Ferdinand Room   | 5.7 x 3.8      | 22         | 10                        | 10                                      | 10                                         | X                                      | X         |
| 2: Balcony Hall             | 15 x 8         | 120        | 80                        | 60                                      | 80                                         | 130                                    | 44        |
| 3: Balcony                  | 15 x 3.4       | 51         | 70                        | X                                       | X                                          | X                                      | X         |
| 4: Rococo Room              | 8.7 x 6        | 52         | 30                        | 20                                      | 30                                         | 40                                     | 18        |
| 5: Music Room               | 10 x 6         | 60         | 40                        | 40                                      | 40                                         | 60                                     | 22        |
| 6: Prince Moritz Room       | 6.3 x 5        | 31         | 20                        | 20                                      | 10                                         | 20                                     | X         |
| 7: Chinoiserie Room         | 5.2 x 6        | 31         | 20                        | X                                       | 10                                         | X                                      | 10        |
| 8: Piranesi Room            | 5.2 x 6        | 31         | 20                        | 20                                      | 10                                         | 20                                     | 10        |
| 9: Dog Room                 | 6 x 7.8        | 47         | 20                        | 20                                      | 20                                         | 20                                     | 12        |
| 10: Bird Room               | 6 x 4.5        | 27         | 15                        | X                                       | 10                                         | X                                      | 8         |
| 11: Princess Ernestine Room | 6 x 6.5        | 39         | 15                        | 15                                      | 20                                         | 20                                     | 10        |
| 12: Concert Hall            | 12 x 8         | 96         | 70                        | 50                                      | 60                                         | 100                                    | 34        |
| 13: Family Chapel           | 10 x 3.6       | 36         | х                         | Available fo                            | r wedding cerem                            | onies and photosho                     | ots only. |