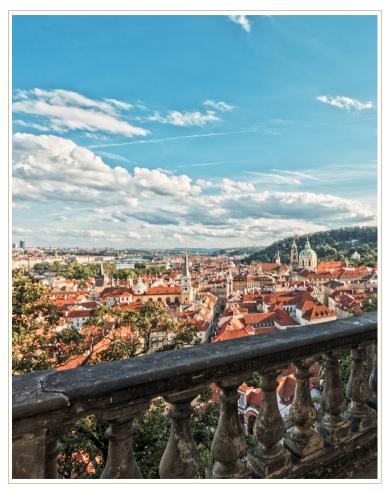

## **BALCONY**

Enjoy a breathtaking panoramic view of Prague from our balustraded balcony. The magnificent spires and towers of the city will take your breath away every time.

| Dimensions (m) | Space (m²) | Maximum Standing<br>Capacity |
|----------------|------------|------------------------------|
| 15 x 3.4       | 51         | 70                           |

Balcony view, Lobkowicz Palace