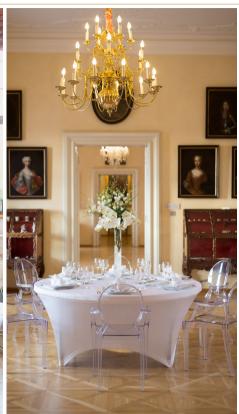

## FAMILY CHAPEL

Exchange vows in the exquisite chapel of St. Wenceslas, beneath enchanting 17th-century frescoes.

| Dimensions<br>(m) | Space (m²) | Maximum Standing<br>Capacity |
|-------------------|------------|------------------------------|
| 10 x 3.6          | 36         | 20                           |