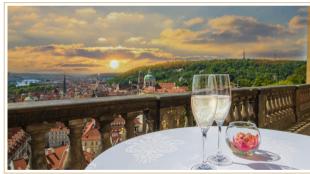

## **BALCONY**

Enjoy a breathtaking panoramic view of Prague from our balustraded balcony. The magnificent spires and towers of the city will take your breath away every time.

| Dimensions (m) | Space (m²) | Maximum Standing<br>Capacity |
|----------------|------------|------------------------------|
| 15 x 3.4       | 51         | 70                           |