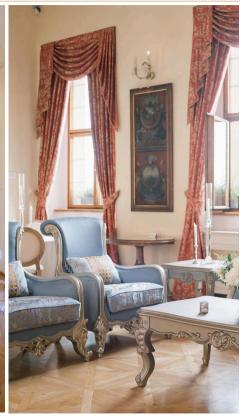

### PRINCE FERDINAND ROOM

Enjoy a private salon decorated with works of art from the Lobkowicz Collections for an intimate dining experience or lounge, adjacent to the Imperial Hall.

| Dimensions (m) | Space (m²) | Maximum<br>Capacity |
|----------------|------------|---------------------|
| 5.7 x 3.8      | 22         | 10                  |