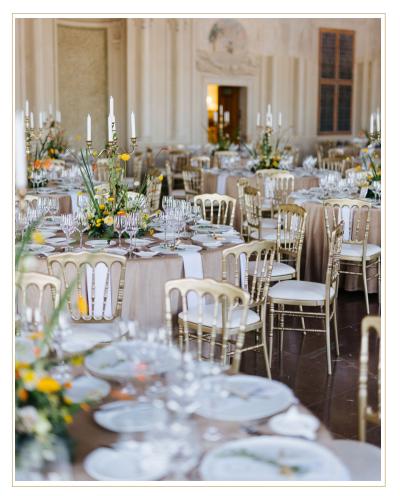

#### **IMPERIAL HALL**

The soaring ceilings, original frescoes, and grand chandeliers of the Imperial Hall exudes history and elegance—a breathtaking backdrop to celebrate your special occasion.

| Dimensions<br>(m) | Space (m <sup>2</sup> ) | Maximum<br>Seating<br>Capacity | Room Height<br>(m) |
|-------------------|-------------------------|--------------------------------|--------------------|
| 18.4 x 13.3       | 245                     | 180                            | 7.5                |