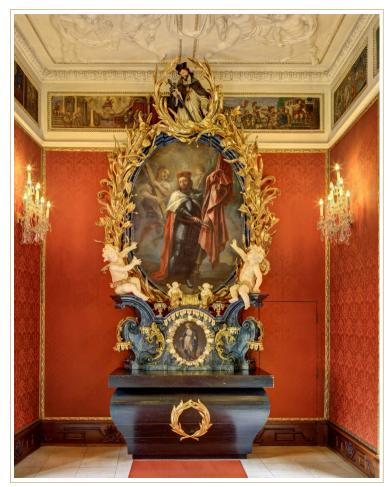

## FAMILY CHAPEL

Exchange vows in the exquisite chapel of St. Wenceslas, beneath enchanting 17th-century frescoes.

| Dimensions<br>(m) | Space (m²) | Maximum Standing<br>Capacity |
|-------------------|------------|------------------------------|
| 10 x 3.6          | 36         | 20                           |