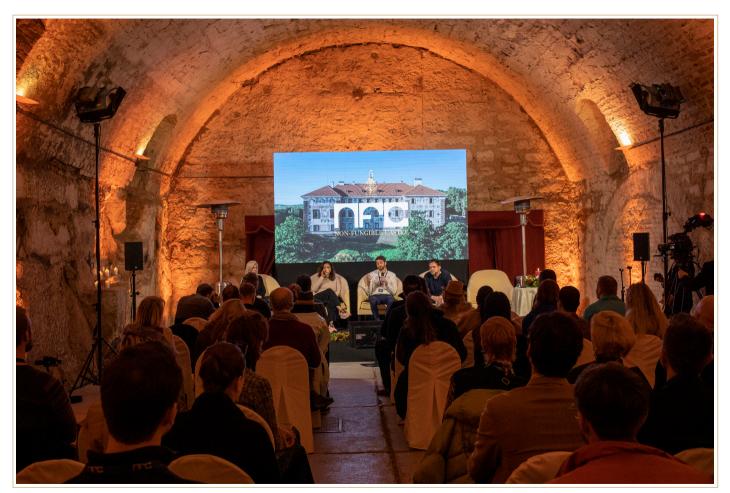

### **Spectacular Spaces**

We have designed and produced events since 1993, delivering one-of-a kind experiences at our five exclusive venues. Elegantly furnished spaces and spectacularly appointed rooms offer the highest quality standards and a myriad of options from which to choose—breathtaking panoramic views, elegant courtyards and gardens, original works of art, Gothic, Renaissance, and Baroque architecture—all providing an unparalleled atmosphere in which to celebrate your special occasion.

Let our trusted and personal touch bring you and your guests the unforgettable experience you deserve.

Imperial Hall, Lobkowicz Palace, Prague Castle

#### **IMPERIAL HALL**

The soaring ceilings, original frescoes, and grand chandeliers of the Imperial Hall exudes history and elegance—a breathtaking backdrop to celebrate your special occasion.

| Dimensions<br>(m) | Space (m <sup>2</sup> ) | Maximum<br>Seating<br>Capacity | Room Height<br>(m) |
|-------------------|-------------------------|--------------------------------|--------------------|
| 18.4 x 13.3       | 245                     | 180                            | 7.5                |