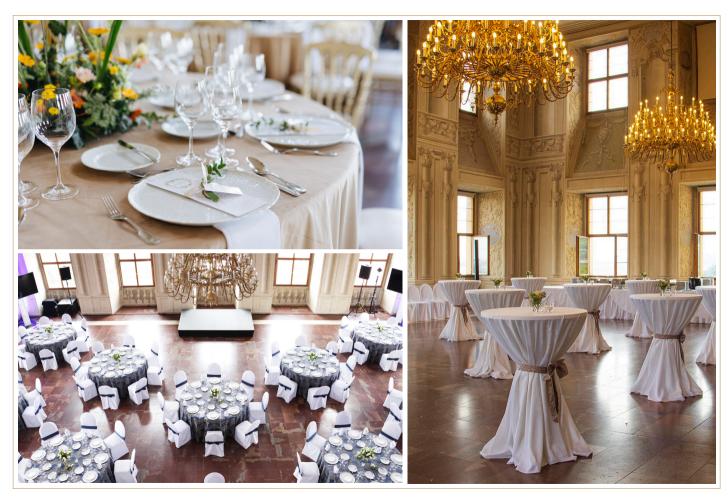

#### **IMPERIAL HALL**

The soaring ceilings, original frescoes, and grand chandeliers of the Imperial Hall exudes history and elegance—a breathtaking backdrop to celebrate your special occasion.

| Dimensions<br>(m) | Space (m <sup>2</sup> ) | Maximum<br>Seating<br>Capacity | Room Height<br>(m) |
|-------------------|-------------------------|--------------------------------|--------------------|
| 18.4 x 13.3       | 245                     | 180                            | 7.5                |

## **BALCONY HALL**

Wine, dine, and celebrate your special occasion beneath 17th-century frescoes of Greek mythology, surrounded by historic portraits, and a breathtaking panoramic view of Prague from the adjacent balcony.

## **CONCERT HALL**

With its richly decorated stone fireplaces, frescoed ceiling, and musical atmosphere, the Baroque Concert Hall offers an intimate and historic setting for concerts, cocktails, and receptions.