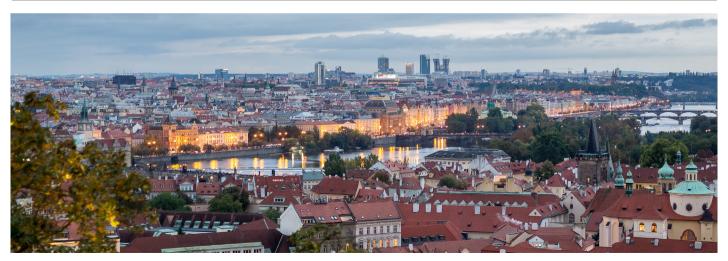

## **BALCONY**

Enjoy a breathtaking panoramic view of Prague from our balustraded balcony. The magnificent spires and towers of the city will take your breath away every time.

| Dimensions (m) | Space (m²) | Maximum Standing<br>Capacity |
|----------------|------------|------------------------------|
| 15 x 3.4       | 51         | 70                           |

Balcony view, Lobkowicz Palace