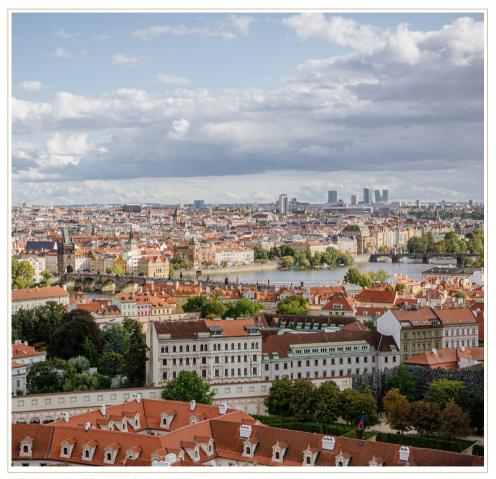

## **BALCONY**

Enjoy a breathtaking panoramic view of Prague from our balustraded balcony. The magnificent spires and towers of the city will take your breath away every time.

| Dimensions (m) | Space (m²) | Maximum Standing<br>Capacity |
|----------------|------------|------------------------------|
| 15 x 3.4       | 51         | 70                           |

Balcony view, Lobkowicz Palace