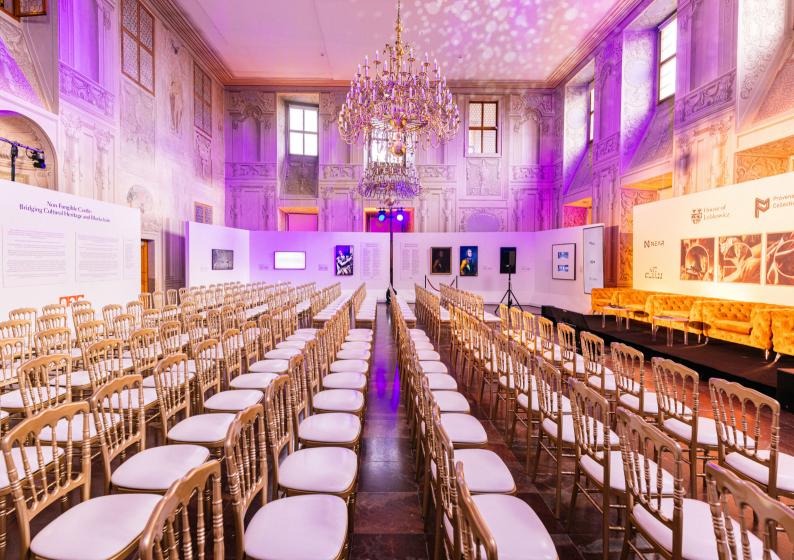

#### **IMPERIAL HALL**

The soaring ceilings, original frescoes, and grand chandeliers of the Imperial Hall exudes history and elegance—a breathtaking backdrop to celebrate your special occasion.

| Dimensions<br>(m) | Space (m <sup>2</sup> ) | Maximum<br>Seating<br>Capacity | Room Height<br>(m) |
|-------------------|-------------------------|--------------------------------|--------------------|
| 18.4 x 13.3       | 245                     | 180                            | 7.5                |