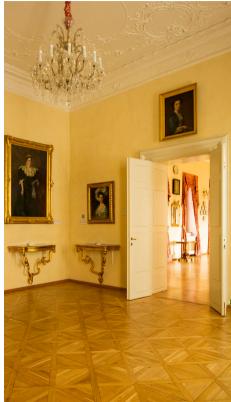

## **BALCONY HALL**

Wine, dine, and celebrate your special occasion beneath 17th-century frescoes of Greek mythology, surrounded by historic portraits, and a breathtaking panoramic view of Prague from the adjacent balcony.

| Dimensions (m) | Space<br>(m²) | Maximum Seating<br>Capacity |
|----------------|---------------|-----------------------------|
| 15 x 8         | 120           | 80                          |