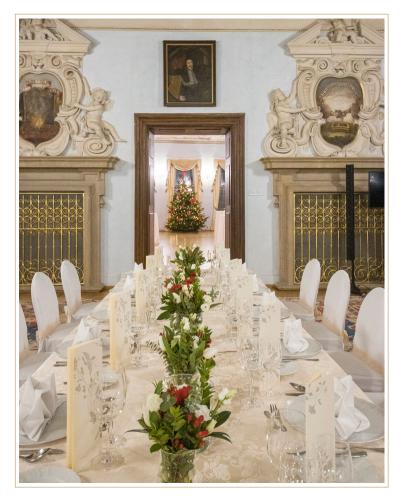

Let our trusted and personal touch bring you and your guests the unforgettable experience you deserve.

Imperial Hall, Lobkowicz Palace, Prague Castle

#### **IMPERIAL HALL**

The soaring ceilings, original frescoes, and grand chandeliers of the Imperial Hall exudes history and elegance—a breathtaking backdrop to celebrate your special occasion.

| Dimensions<br>(m) | Space (m <sup>2</sup> ) | Maximum<br>Seating<br>Capacity | Room Height<br>(m) |
|-------------------|-------------------------|--------------------------------|--------------------|
| 18.4 x 13.3       | 245                     | 180                            | 7.5                |